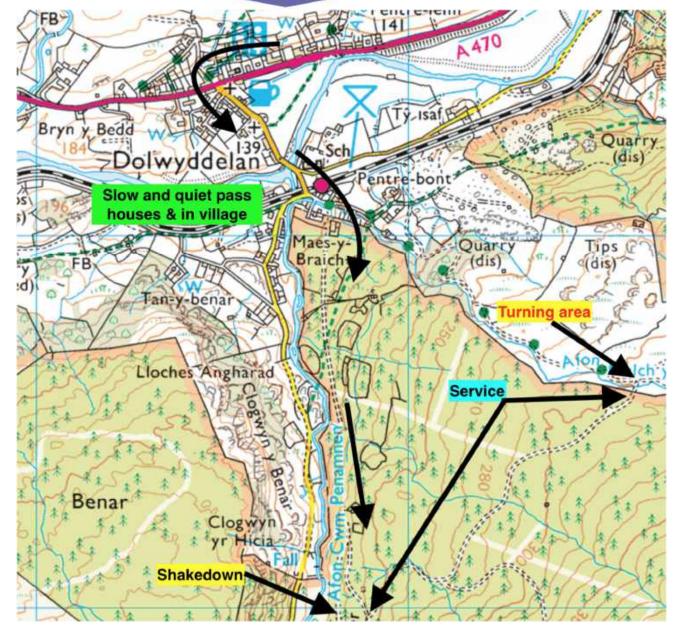

The service area is located at the stage itself at Dolwyddelan which is shown on the attached Map. There are no catering facilities on site, however there are PortaLoo/toilet facilities.

The venue will be open from 08:00h for crews to arrive and set up. There are no fuel stations nearby so please ensure you have enough fuel for the day; the nearest fuel station for diesel or unleaded is the Shell garage in Betws-Y-Coed.

The stage distance is 2 miles (3.2kms). The stage will consist of a run up the stage to the turning point, then straight back, making a total of 4miles. There is no limit to the number of runs you may complete.