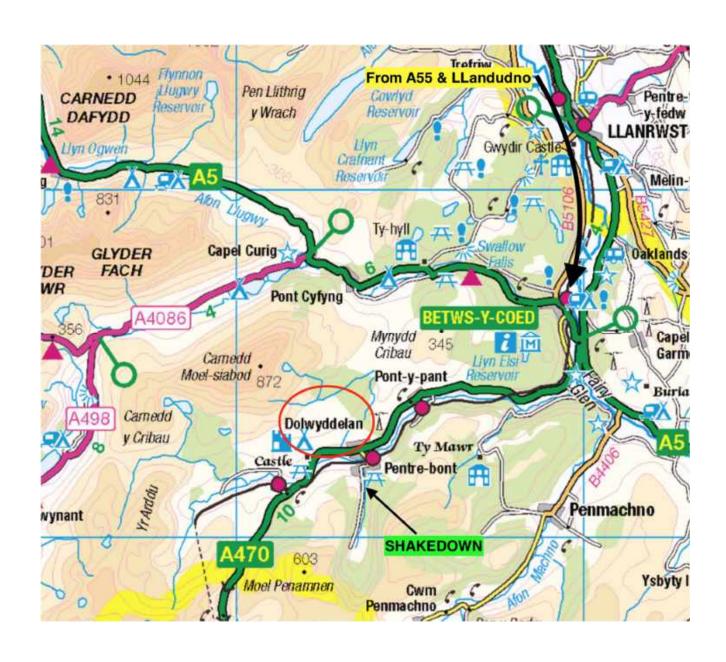

The service area is located at the stage itself at Dolwyddelan which is shown on the attached Map. There are no catering facilities on site, however there are PortaLoo/toilet facilities.

The venue will be open from 08:00h for crews to arrive and set up. There are no fuel stations nearby so please ensure you have enough fuel for the day; the nearest fuel station for diesel or unleaded is the Shell garage in Betws-Y-Coed.

A Motorsport UK Scrutineer will be present on site to check your vehicles before being allowed on the stage. A Motorsport UK Steward will also be present at the venue.

Full details of the location and stage are provided below and on our Sportity Competitors Channel (CAMBRIAN22).

The stage distance is 2 miles (3.2kms). The stage will consist of a run up the stage to the turning point, then straight back, making a total of 4miles. There is no limit to the number of runs you may complete.